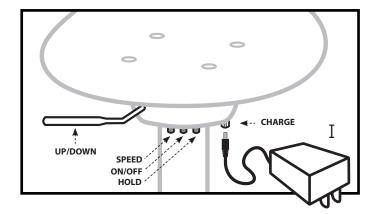

#### Operation

- 1. Charge internal battery using Adaptor (I). Battery lasts 6 8 hours on a full 8 hour charge.
- 2. Push SPEED button to regulate color phasing between Slow, Medium and Fast.
- 3. Push ON/OFF button to turn LEDs on and off.
- 4. Push HOLD button to pause LEDs on specific color.
- 5. Adjust height using lever.

## **Part List**

- 1 Seat with backrest (A)
- 4 Screws (B)
- 4 Washers (C)
- 1 LED Mechanism (D)
- 1 Metal pole with footrest (E)
- 4 Bolts (F)
- 1 Hydraulic pole (G)
- 1 Base (H)
- 1 Adapter 6Vac 500 mA (I)