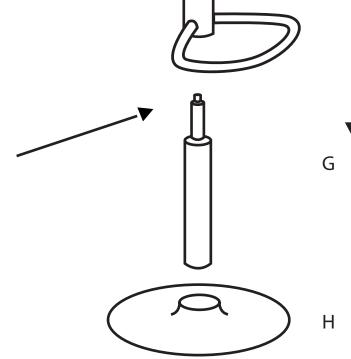

#### Assembly

- 1. Remove protective cap from Hydraulic pole (G).
- 2. Insert Hydraulic pole (G) into Base (H).
- 3. Place Metal pole (E) over Hydraulic pole (G).
- 4. Insert LED Mechanism (D) into Metal Pole (E).
- 5. Place Seat (A) over LED Mechanism (D) and Metal pole (E) .
- 6. Secure by placing Screws (B) and Washers (C) into Seat (A). Fasten Screws (B) and Bolts (F).
- 7. Carefully sit on Seat (A) to secure.

## **Part List**

- 1 Seat with backrest (A)
- 4 Screws (B)
- 4 Washers (C)
- 1 LED Mechanism (D)
- 1 Metal pole with footrest (E)
- 4 Bolts (F)
- 1 Hydraulic pole (G)
- 1 Base (H)
- 1 Adapter 6Vac 500 mA (I)